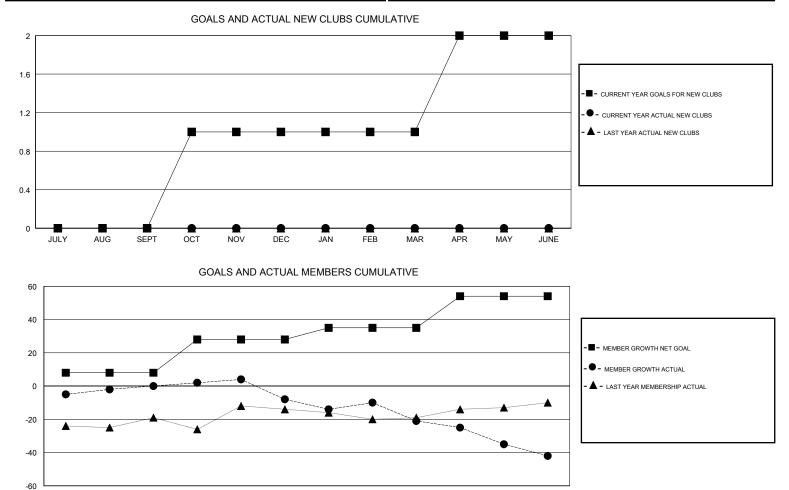

## **CINDY GREGG** GMT:

| GMT: CINDY GREGG LOCA |               |             |               | TION VIRGINIA         |                           |                         | GMT CA                                             |
|-----------------------|---------------|-------------|---------------|-----------------------|---------------------------|-------------------------|----------------------------------------------------|
| Clubs                 |               |             |               | Members               |                           |                         |                                                    |
|                       | RESULTS FOR   | R 2017-2018 |               | RESULTS FOR 2017-2018 |                           |                         |                                                    |
| QUARTER               | NEW CLUB GOAL | NEW CLUBS   | DROPPED CLUBS | QUARTER               | MEMBER GROWTH NET<br>GOAL | MEMBER GROWTH<br>ACTUAL | DROPPED<br>MEMBERS ACTUAL<br>(including transfers) |
| JULY/AUG/SEPT         | 0             | 0           | 0             | JULY/AUG/SEPT         | 8                         | 25                      | 25                                                 |
| OCT/NOV/DEC           | 1             | 0           | 0             | OCT/NOV/DEC           | 20                        | 34                      | 40                                                 |
| JAN/FEB/MAR           | 0             | 0           | 0             | JAN/FEB/MAR           | 7                         | 20                      | 32                                                 |
| APR/MAY/JUNE          | 1             | 0           | 0             | APR/MAY/JUNE          | 19                        | 14                      | 31                                                 |